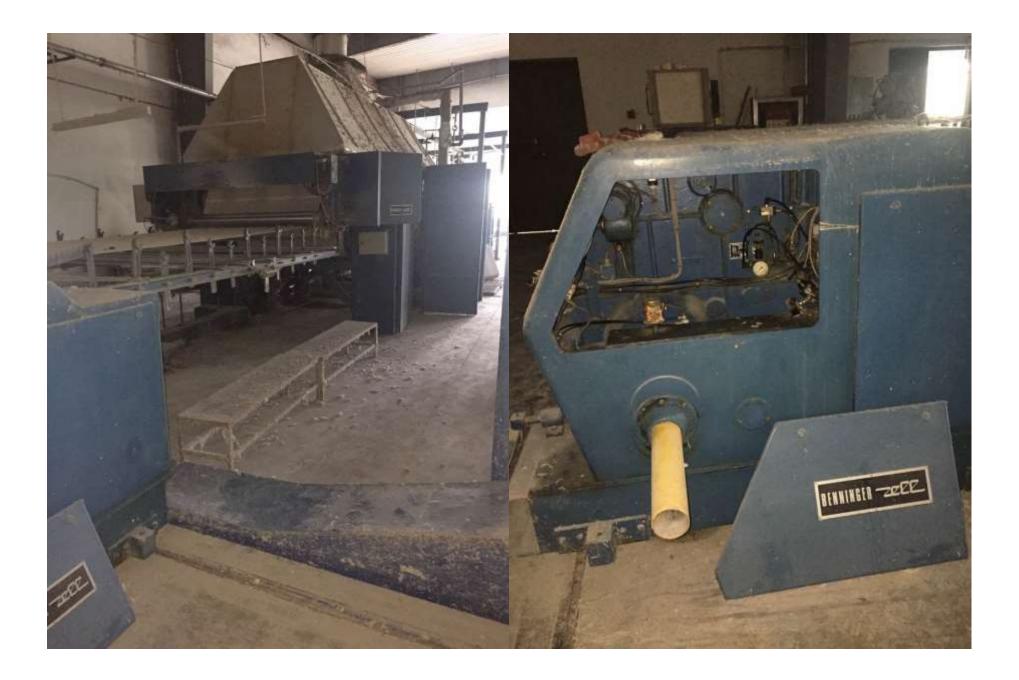

(8) H-Tpye Steel structure, each beam can be discharged 4 sets of warp beams, the upper and the lower layer;

(9) with one complete set of BENNINGER warping machine;

(10) Machine condition: Stopped in Mill floor, and could run with power on;