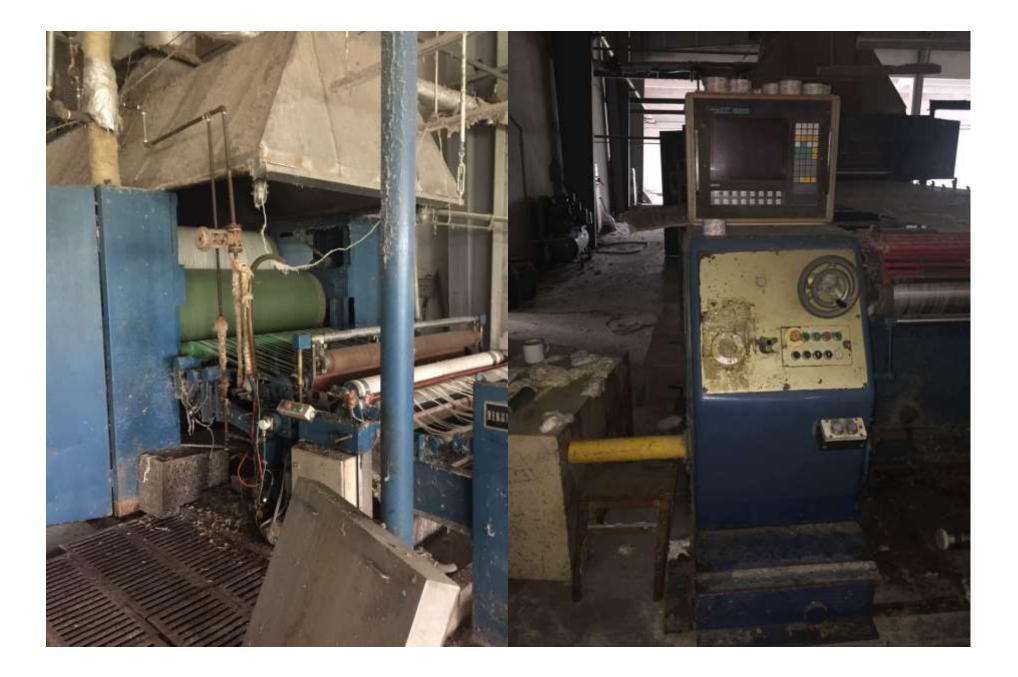

(5) Max diameter of warp beams Disc 1000mm-1250mm ; steam heating on sizing box/trough;

(6) Sizing structure: pressure with indicators, Double Dip and double pressure structure;

(7) 16 cylinders dryers;

(8) H-Tpye Steel structure, each beam can be discharged 4 sets of warp beams, the upper and the lower layer;

(9) with one complete set of BENNINGER warping machine;

(10) Machine condition: Stopped in Mill floor, and could run with power on;