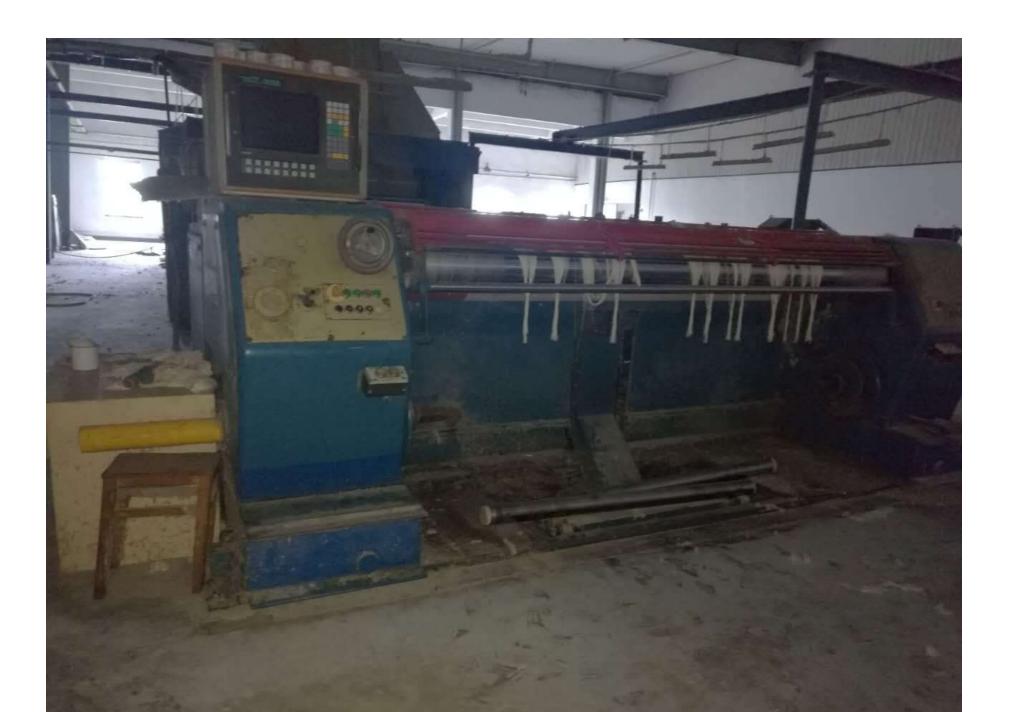

## **BENNINGER Sizing machine Ref.168055**

(1) Brand: BENNINGER;

(2) Years 2003;

(3) Working width of Stock head maximum beam: 1.80 meters (71 Inch);

(4) 2 size box/ Trough; Volume of the main Trough is 156L;

(5) Max diameter of warp beams Disc 1000mm-1250mm ; steam heating on sizing box/trough;

(6) Sizing structure: pressure with indicators, Double Dip and double pressure structure;

(7) 16 cylinders dryers;

(8) H-Tpye Steel structure, each beam can be discharged 4 sets of warp beams, the upper and the lower layer;

(9) with one complete set of BENNINGER warping machine;

(10) Machine condition: Stopped in Mill floor, and could run with power on;