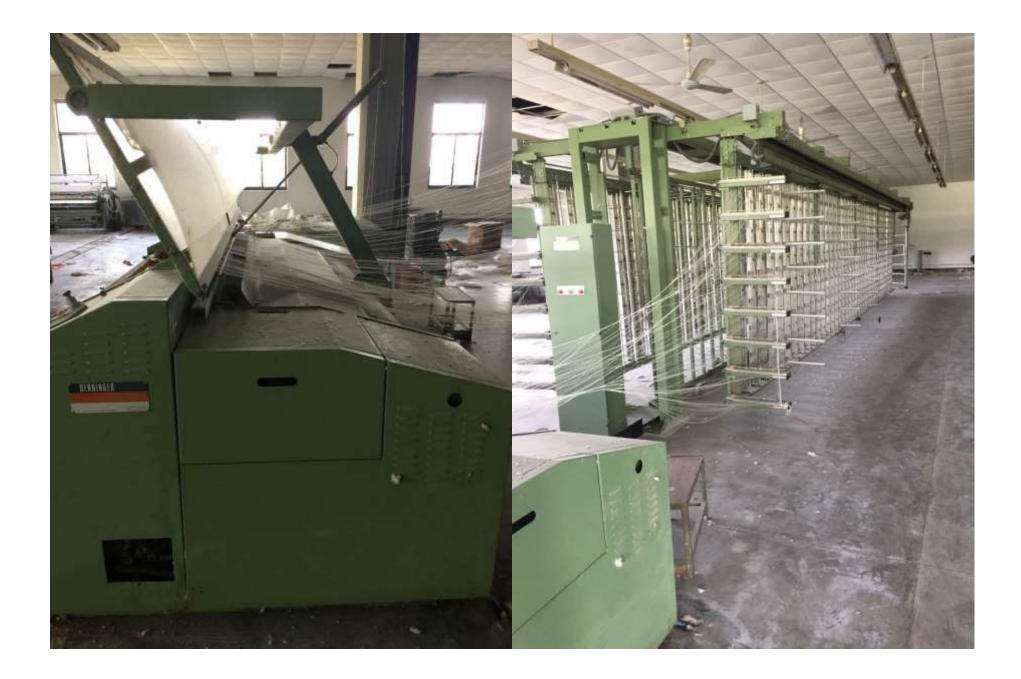

(8) H-Tpye Steel structure, each beam can be discharged 4 sets of warp beams, the upper and the lower layer;

(9) with one complete set of BENNINGER warping machine;

(10) Machine condition: Stopped in Mill floor, and could run with power on;