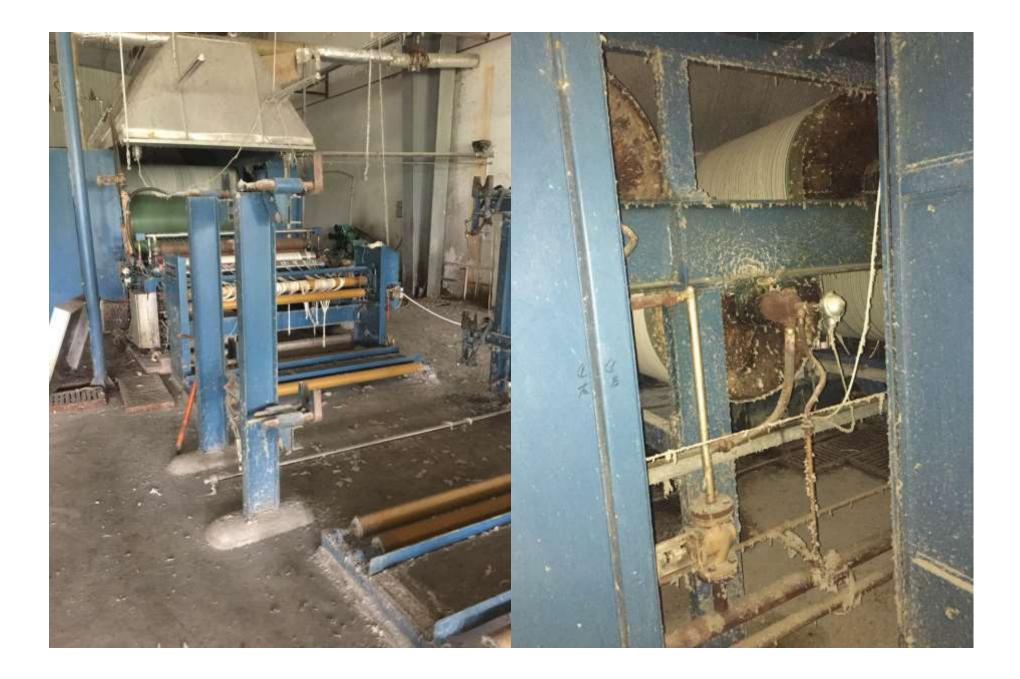

## **BENNINGER Sizing machine Ref.168055**

(1) Brand: BENNINGER;

(2) Years 2003;

(3) Working width of Stock head maximum beam: 1.80 meters (71 Inch);

(4) 2 size box/ Trough; Volume of the main Trough is 156L;

(5) Max diameter of warp beams Disc 1000mm-1250mm ; steam heating on sizing box/trough;

(6) Sizing structure: pressure with indicators, Double Dip and double pressure structure;

(7) 16 cylinders dryers;

(8) H-Tpye Steel structure, each beam can be discharged 4 sets of warp beams, the upper and the lower layer;

(9) with one complete set of BENNINGER warping machine;

(10) Machine condition: Stopped in Mill floor, and could run with power on;