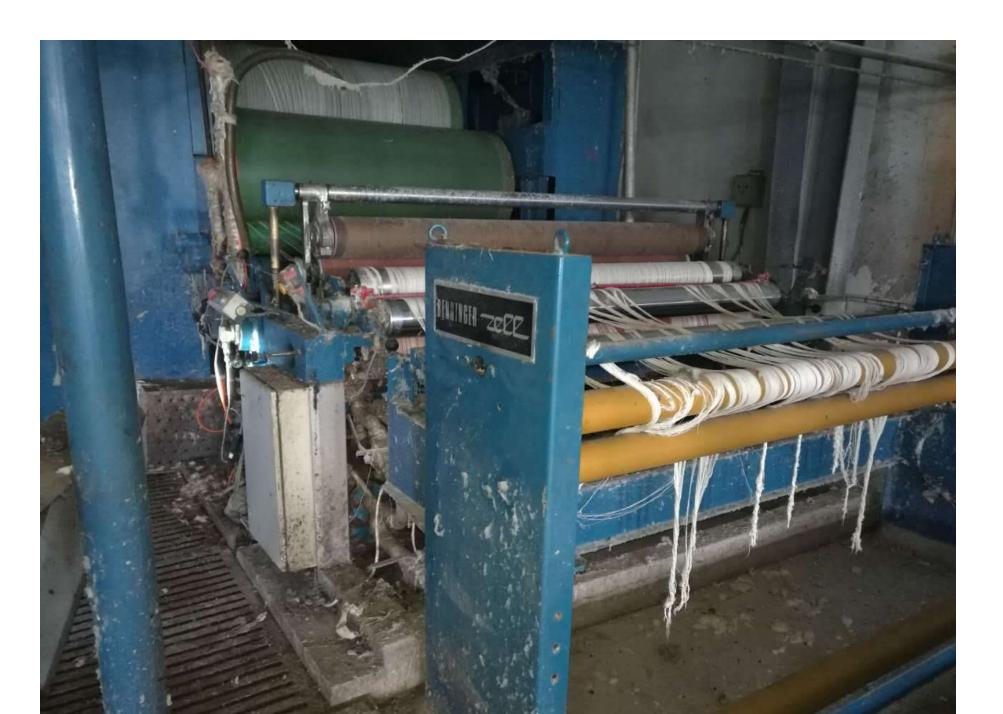

(5) Max diameter of warp beams Disc 1000mm-1250mm ; steam heating on sizing box/trough;

(6) Sizing structure: pressure with indicators, Double Dip and double pressure structure;

(7) 16 cylinders dryers;

(8) H-Tpye Steel structure, each beam can be discharged 4 sets of warp beams, the upper and the lower layer;

(9) with one complete set of BENNINGER warping machine;

(10) Machine condition: Stopped in Mill floor, and could run with power on;