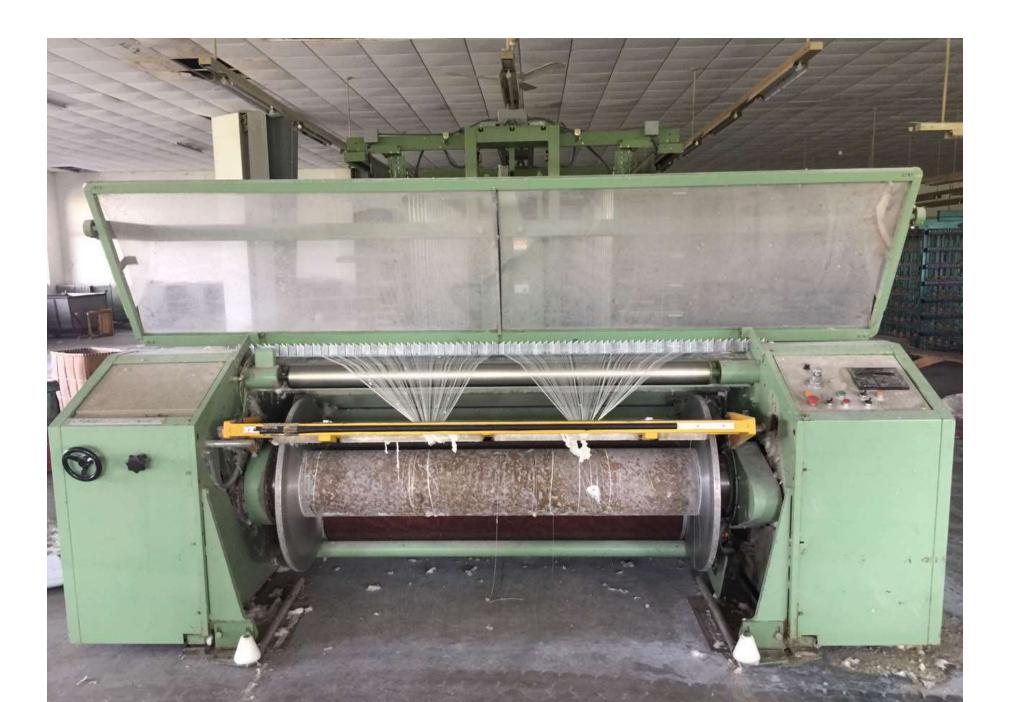

## **BENNINGER Sizing machine Ref.168055**

(1) Brand: BENNINGER;

(2) Years 2003;

(3) Working width of Stock head maximum beam: 1.80 meters (71 Inch);

(4) 2 size box/ Trough; Volume of the main Trough is 156L;