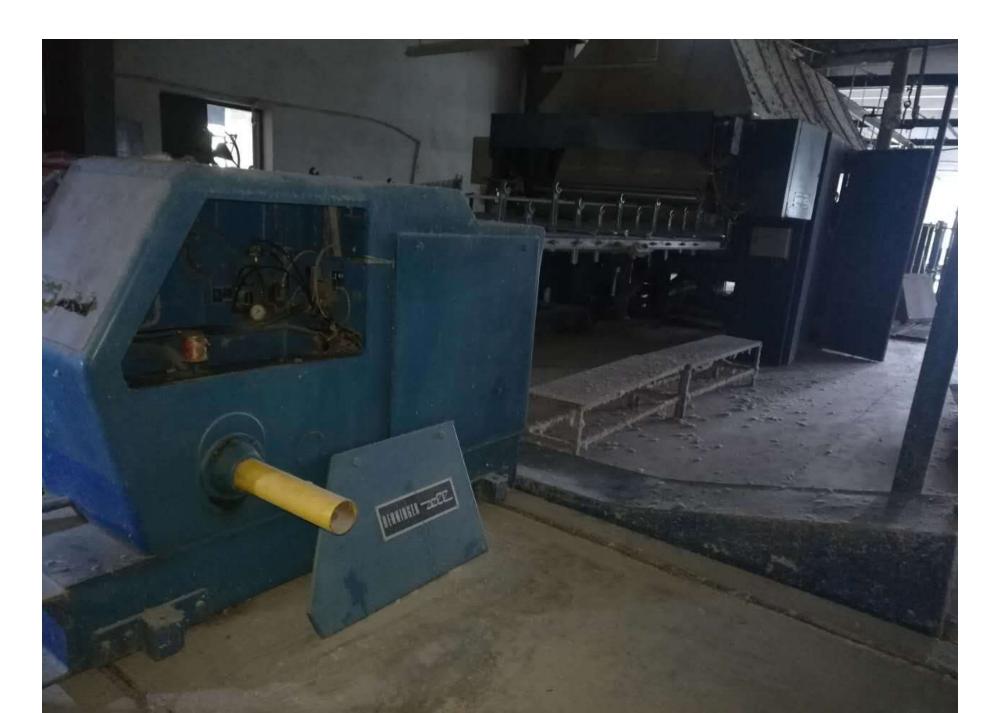

(5) Max diameter of warp beams Disc 1000mm-1250mm ; steam heating on sizing box/trough;

(6) Sizing structure: pressure with indicators, Double Dip and double pressure structure;

(7) 16 cylinders dryers;

(8) H-Tpye Steel structure, each beam can be discharged 4 sets of warp beams, the upper and the lower layer;

(9) with one complete set of BENNINGER warping machine;

(10) Machine condition: Stopped in Mill floor, and could run with power on;